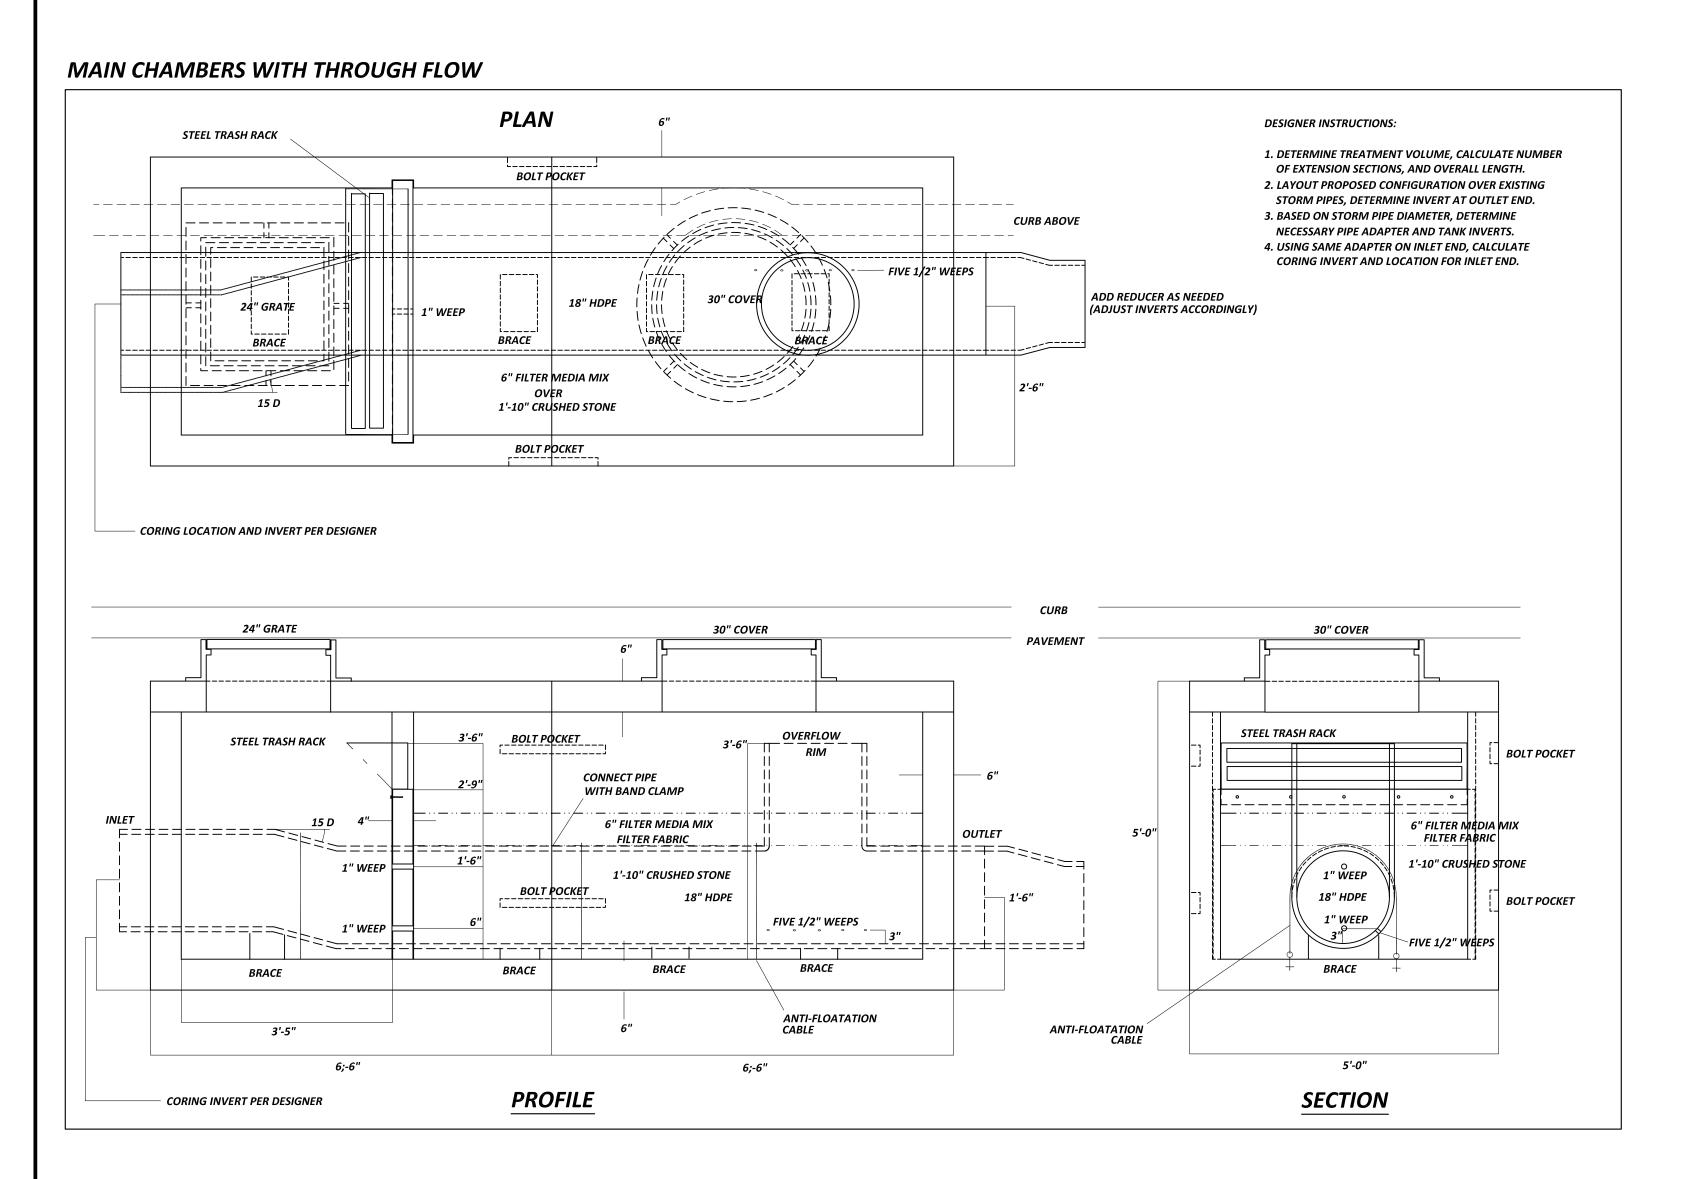

# MAIN CHAMBERS WITH NO THROUGH FLOW (DEAD END)

CONCEPT

WALLINGFORD STORMWATER MASTER PLAN
WALLINGFORD, VERMONT

NORTH MAIN STREET STORMWATER IMPROVEMENT DETAILS

Stormwater Management | Water Quality | Erosion Control 208 Flynn Ave, Suite 2H P.O. Box 4413 Burlington, VT 05401 Mobile: 802.922.4871 | Main: 802.497.2367 www.watershedca.com

APPROVED BY: DA/AT DRAWN BY: SMS SCALE: NOTED

DATE: 12/10/18 CHECKED BY: AT SHEET: 2 OF 2

WALLINGFORD\MAIN STREET.dwg