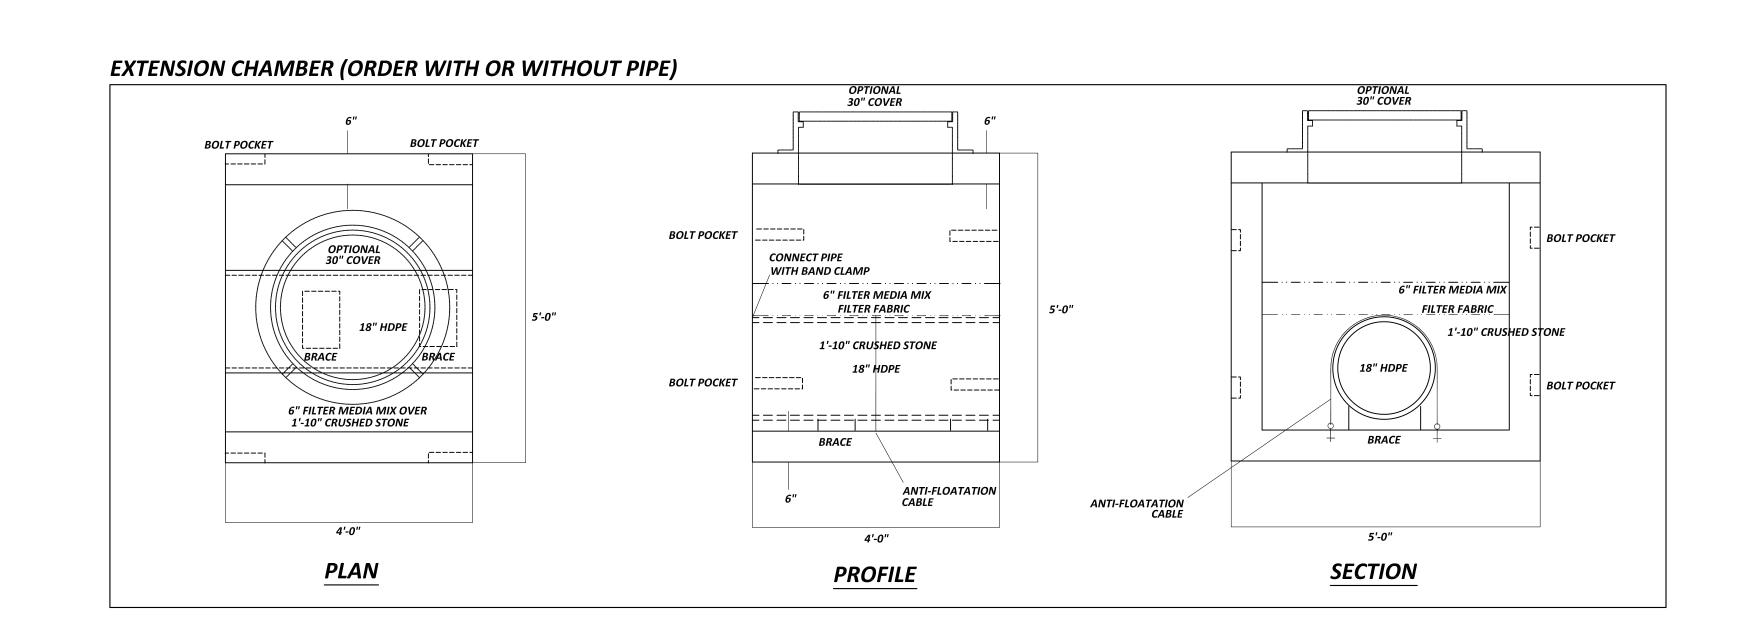

# MAIN CHAMBERS WITH NO THROUGH FLOW (DEAD END)

CONCEPT

WALLINGFORD STORMWATER MASTER PLAN
WALLINGFORD, VERMONT

NORTH MAIN STREET STORMWATER IMPROVEMENT DETAILS

Stormwater Management | Water Quality | Erosion Control 208 Flynn Ave, Suite 2H P.O. Box 4413 Burlington, VT 05401 Mobile: 802.922.4871 | Main: 802.497.2367 www.watershedca.com

APPROVED BY: DA/AT DRAWN BY: SMS SCALE: NOTED

DATE: 12/10/18 CHECKED BY: AT SHEET: 2 OF 2

WALLINGFORD\MAIN STREET.dwg