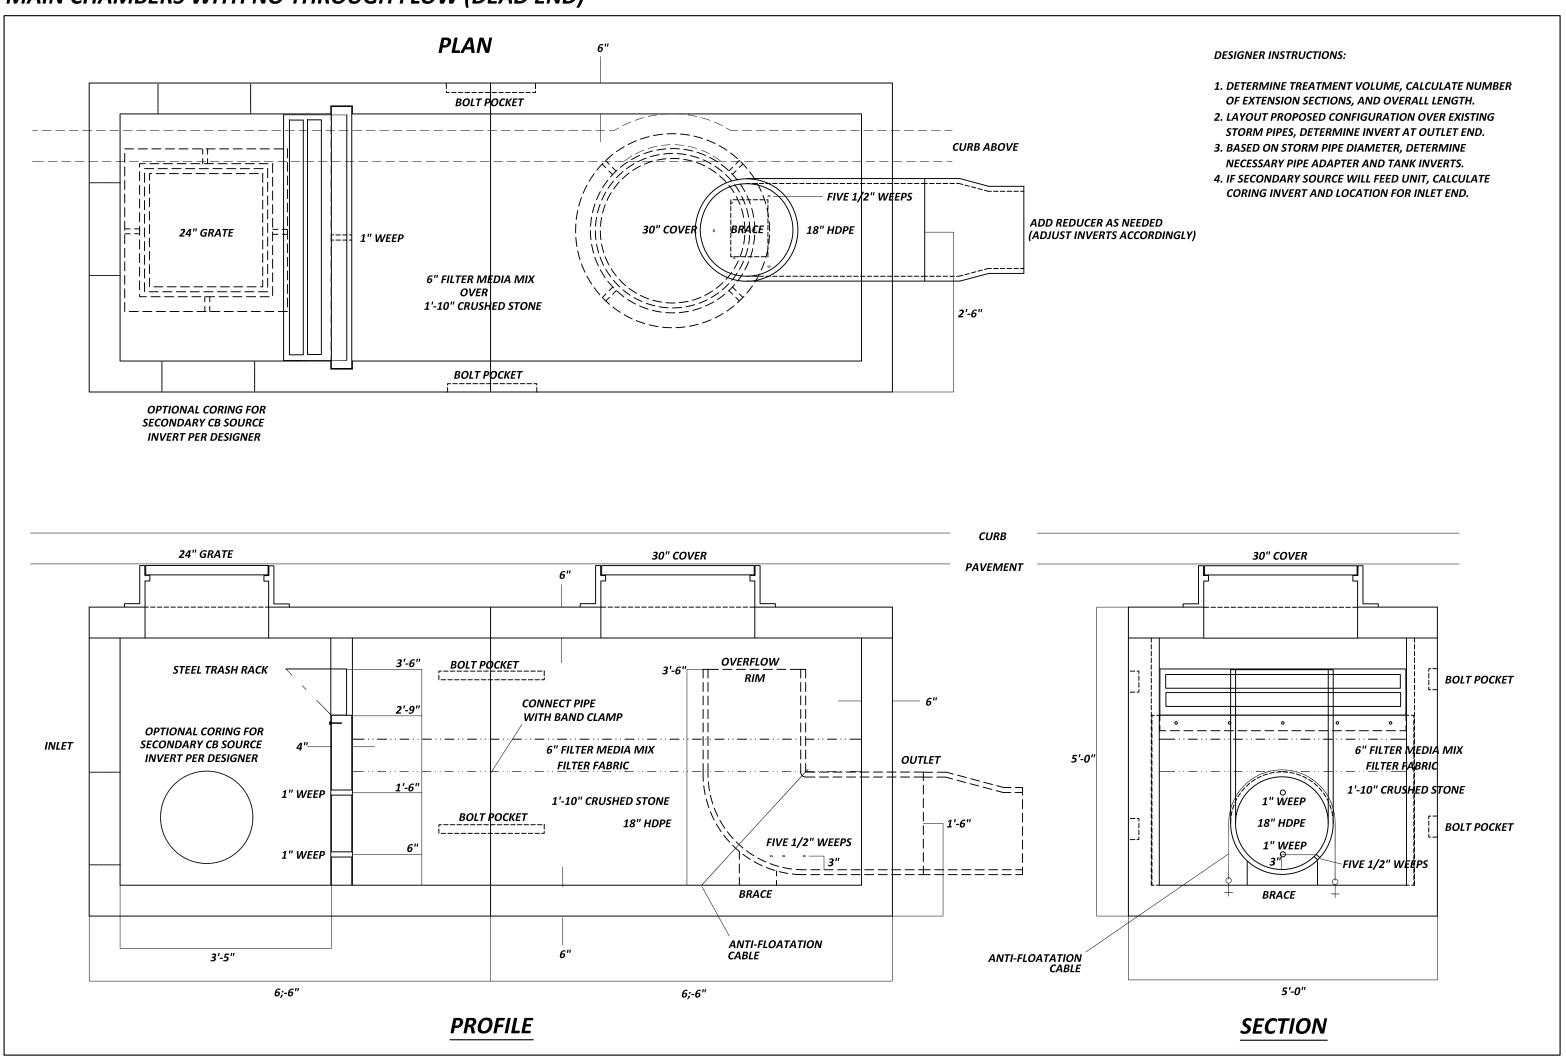

# MAIN CHAMBERS WITH NO THROUGH FLOW (DEAD END)

CONCEPT

WALLINGFORD STORMWATER MASTER PLAN
WALLINGFORD, VERMONT

NORTH MAIN STREET STORMWATER IMPROVEMENT DETAILS

Stormwater Management | Water Quality | Erosion Control 208 Flynn Ave, Suite 2H P.O. Box 4413 Burlington, VT 05401 Mobile: 802.922.4871 | Main: 802.497.2367 www.watershedca.com

APPROVED BY: DA/AT DRAWN BY: SMS SCALE: NOTED

DATE: 12/10/18 CHECKED BY: AT SHEET: 2 OF 2

WALLINGFORD\MAIN STREET.dwg