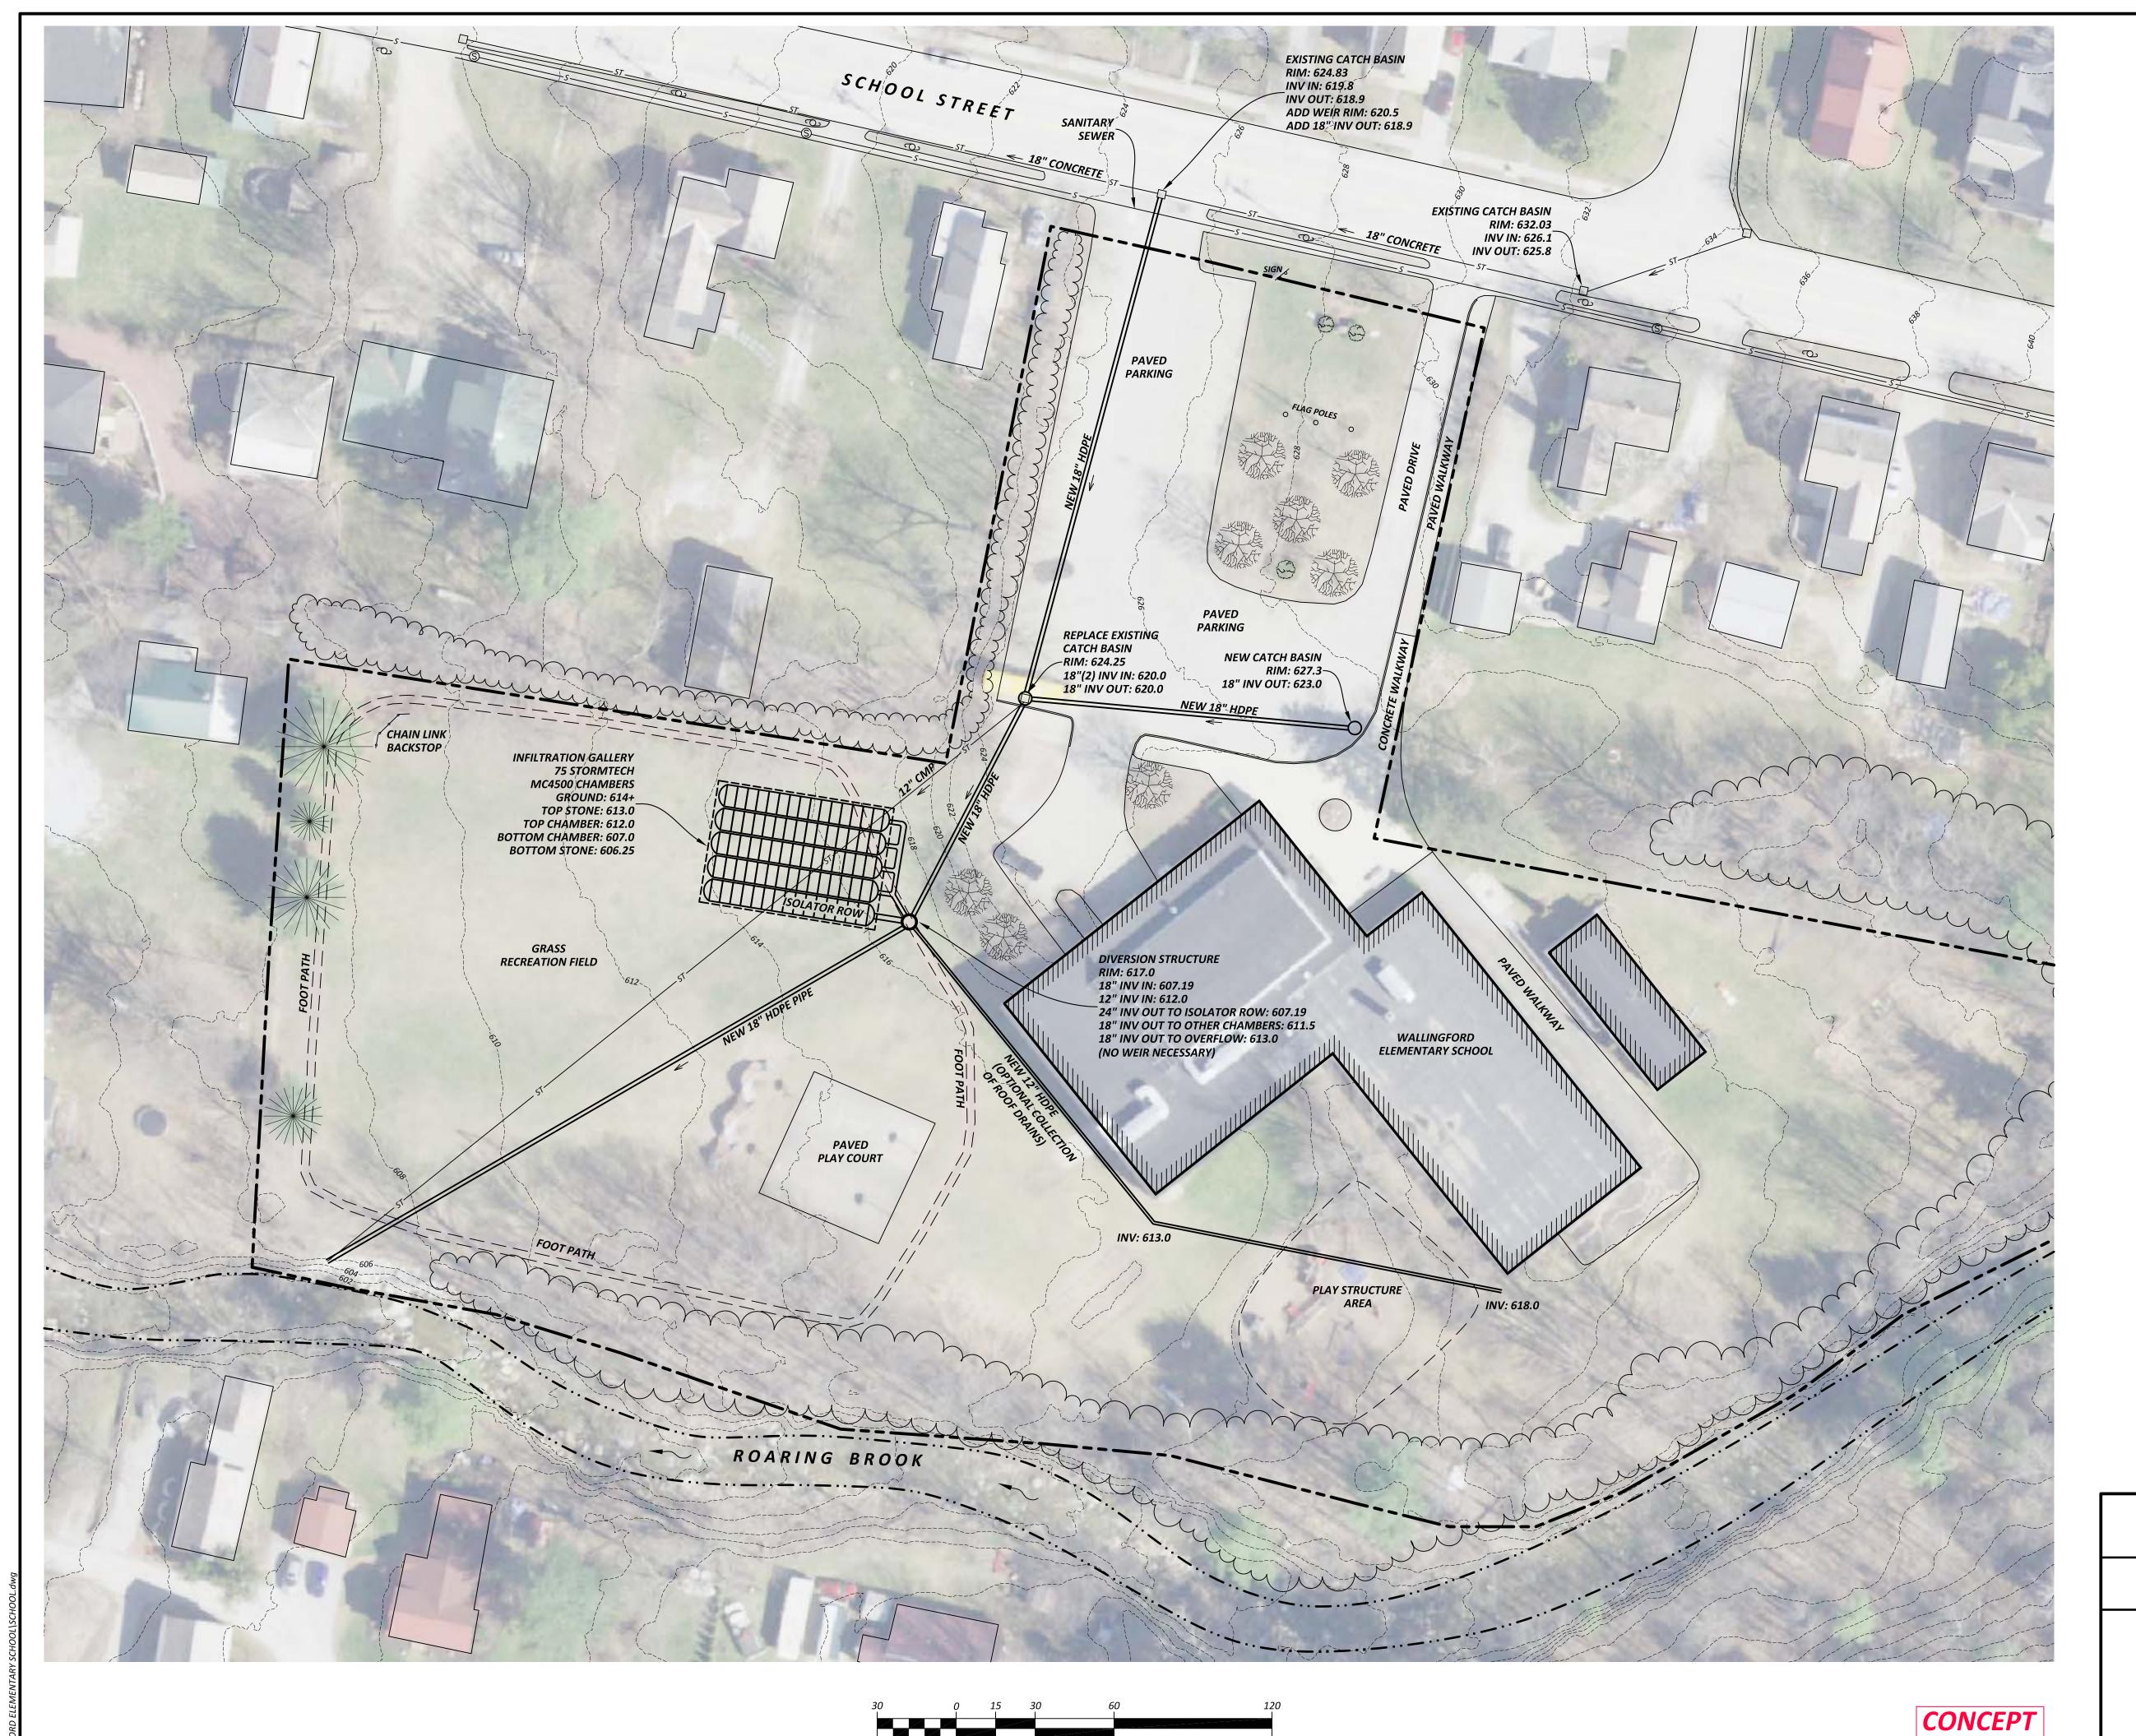

# **LEGEND**

— PROPERTY LINE EXISTING CONTOUR — · · — EDGE OF RIVER ——— ST——— EXISTING STORM DRAIN LINE -----s ---- EXISTING SANITARY SEWER LINE TREE LINE STORMWATER CATCH BASIN UTILITY POLE

### **NOTES**

THIS OFFICE ON 5/24/18.

1. THIS IS NOT A BOUNDARY SURVEY. PROPERTY BOUNDARIES ARE FROM TOWN OF WALLINGFORD TAX MAPS AND ARE APPROXIMATE.

SANITARY SEWER MANHOLE

3. EXISTING TOPOGRAPHY IS FROM RUTLAND COUNTY LIDAR. EXISTING STORM INFRASTRUCTURE ELEVATIONS CONFIRMED BY TOTAL STATION SURVEY CONDUCTED BY

3. UNDERGROUND UTILITIES SHOWN ON THIS PLAN ARE FROM VARIOUS SOURCES AND NEED TO BE VERIFIED BEFORE ANY CONSTRUCTION OR DISTURBANCE BEGINS.

WALLINGFORD STORMWATER MASTER PLAN WALLINGFORD, VERMONT

ELEMENTARY SCHOOL SITE PLAN

Stormwater Management | Water Quality | Erosion Control 208 Flynn Ave, Suite 2H P.O. Box 4413 Burlington, VT 05401 Mobile: 802.922.4871 | Main: 802.497.2367

SCALE: APPROVED BY: DRAWN BY: NOTED 11/5/18 CHECKED BY: AT SHEET: 1 OF