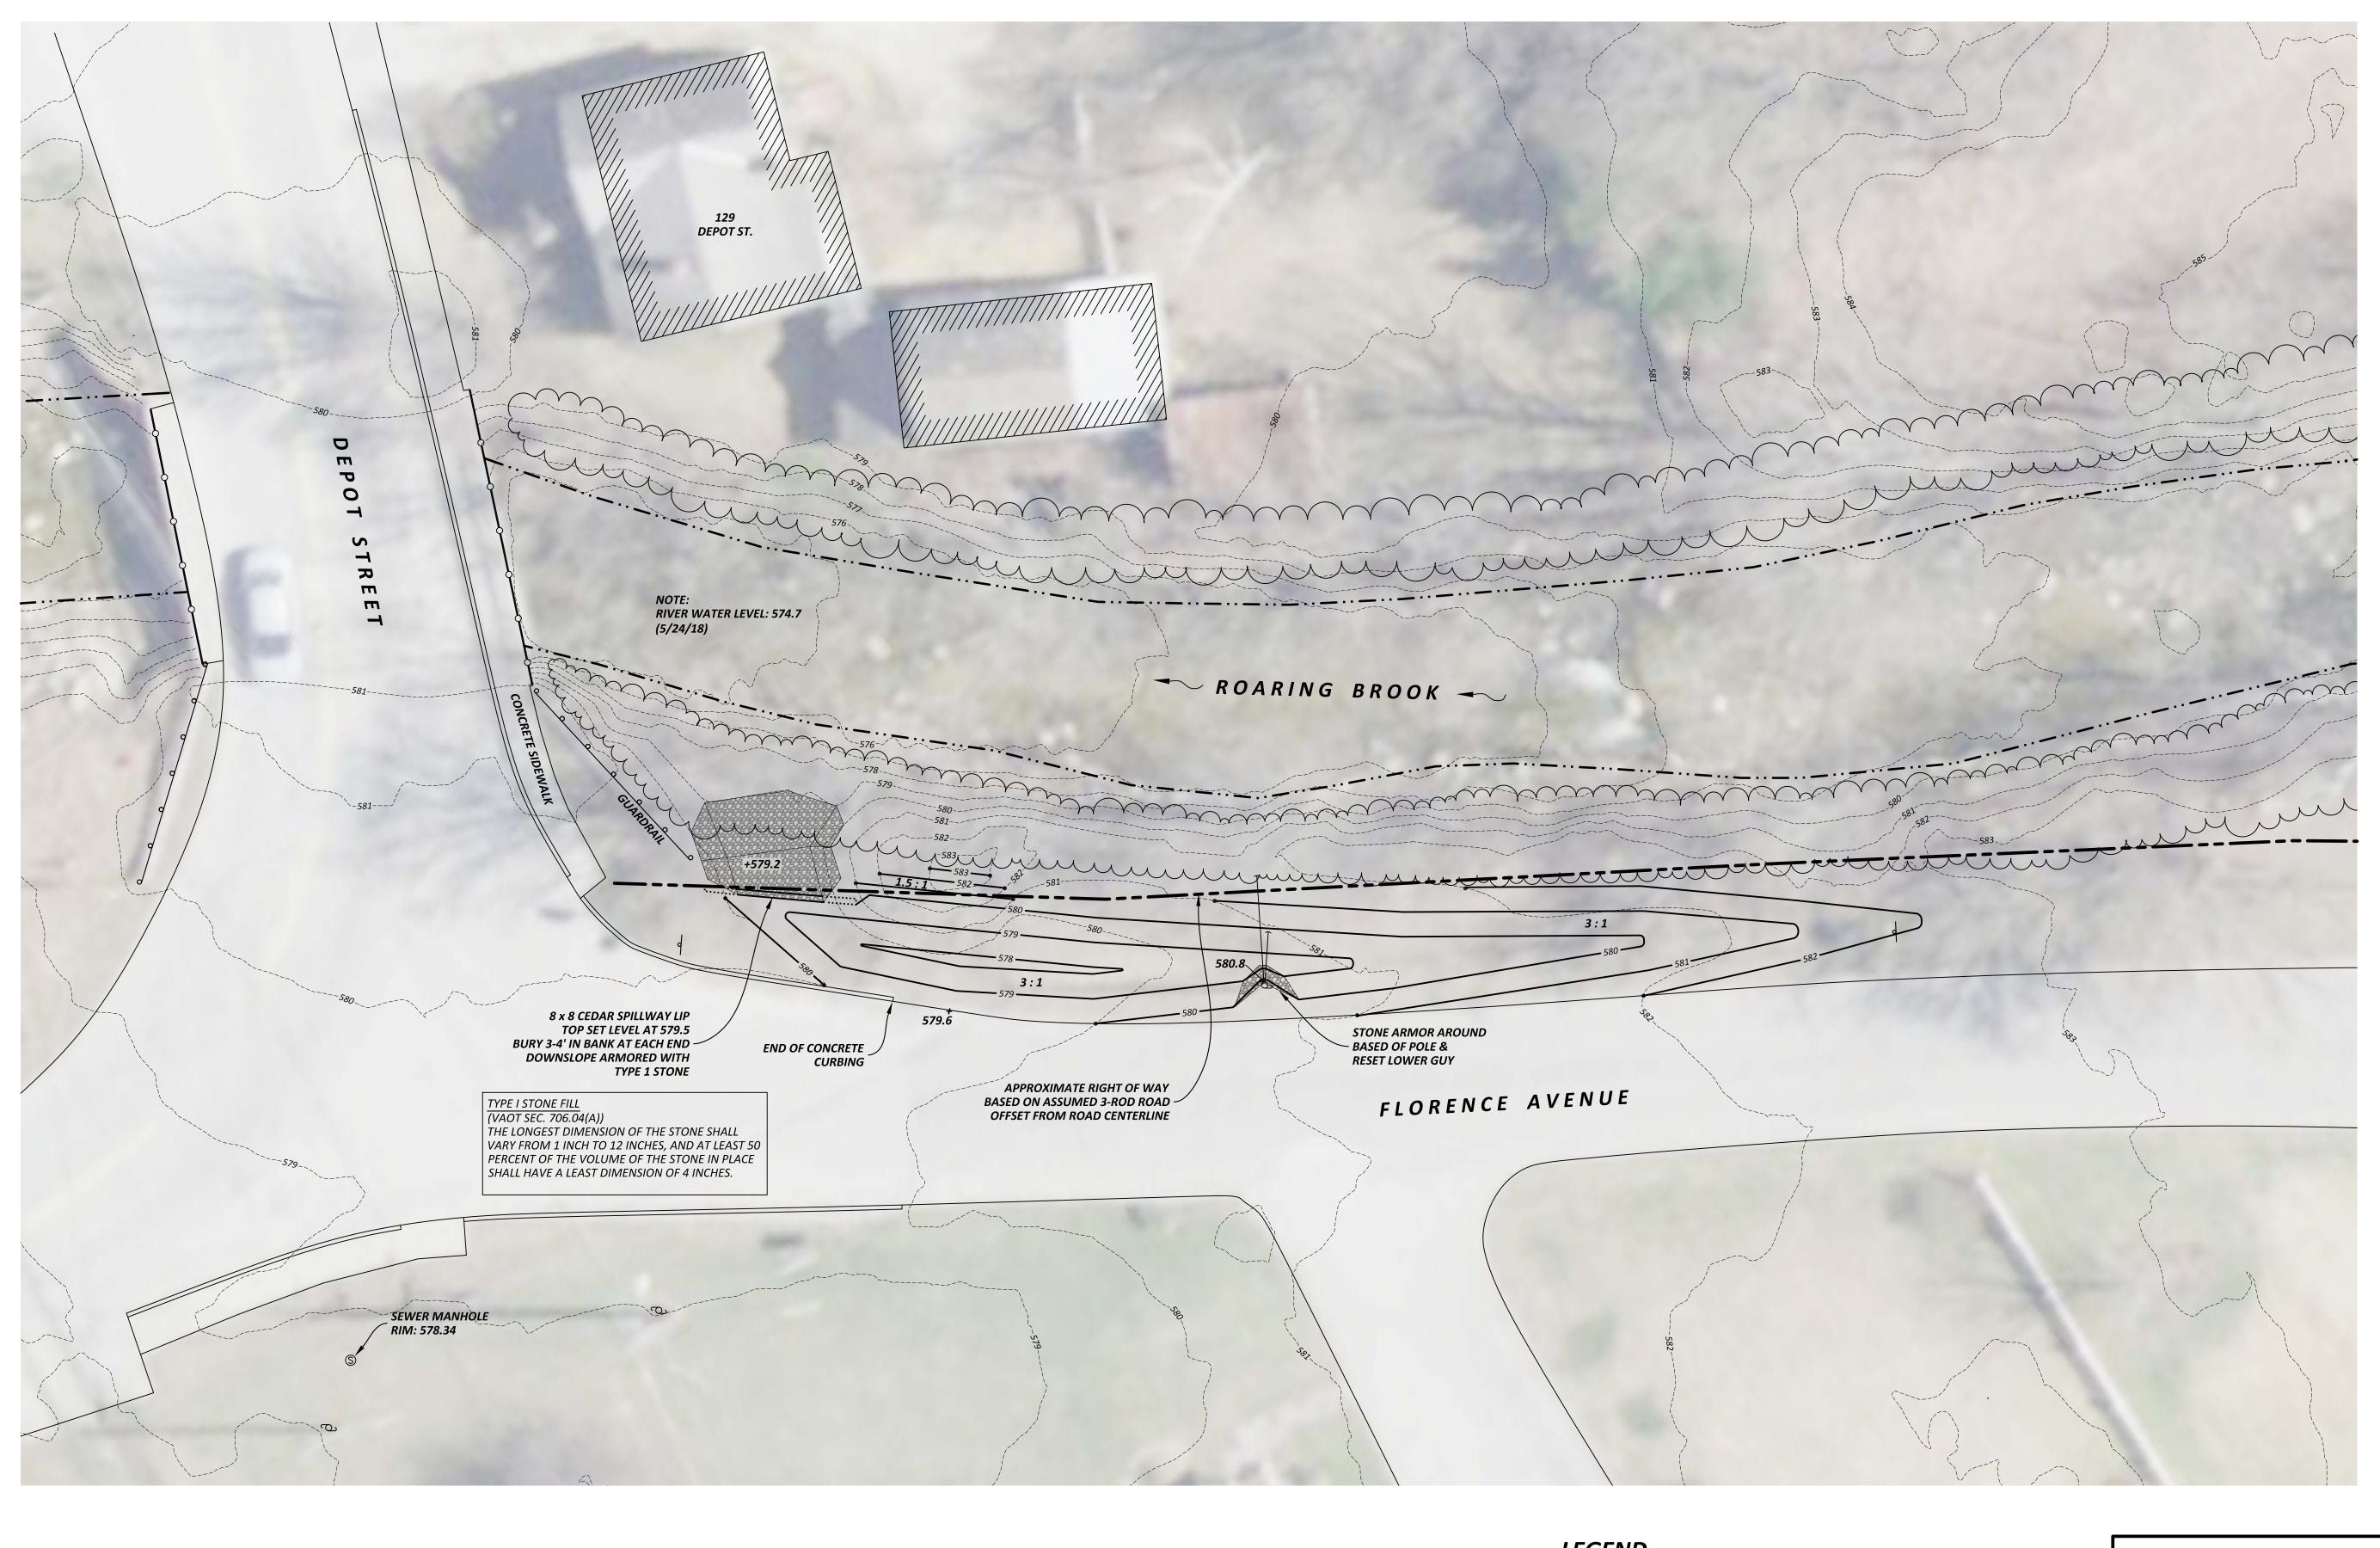

TYPE II STONE FILL (VAOT SEC. 706.04(A)) THE LONGEST DIMENSION OF THE STONE SHALL VARY FROM 2 INCHES TO 36 INCHES, AND AT LEAST 50 PERCENT OF THE VOLUME OF THE STONE IN PLACE SHALL HAVE A LEAST DIMENSION OF 12 INCHES.

# **LEGEND**

- RIGHT OF WAY ----- EXISTING CONTOUR

• FINISH GRADE CONTOUR — · · · — EDGE OF RIVER

TREE LINE

o o o GUARDRAIL

UTILITY POLE WITH GUY WIRE  $\overset{\longleftarrow}{\wp}$ SANITARY SEWER MANHOLE SIGN

WALLINGFORD STORMWATER MASTER PLAN WALLINGFORD, VERMONT

#### FLORENCE AVENUE SITE PLAN

Stormwater Management | Water Quality | Erosion Control 208 Flynn Ave, Suite 2H P.O. Box 4413 Burlington, VT 05401 Mobile: 802.922.4871 | Main: 802.497.2367

SITE

SITE LOCATION