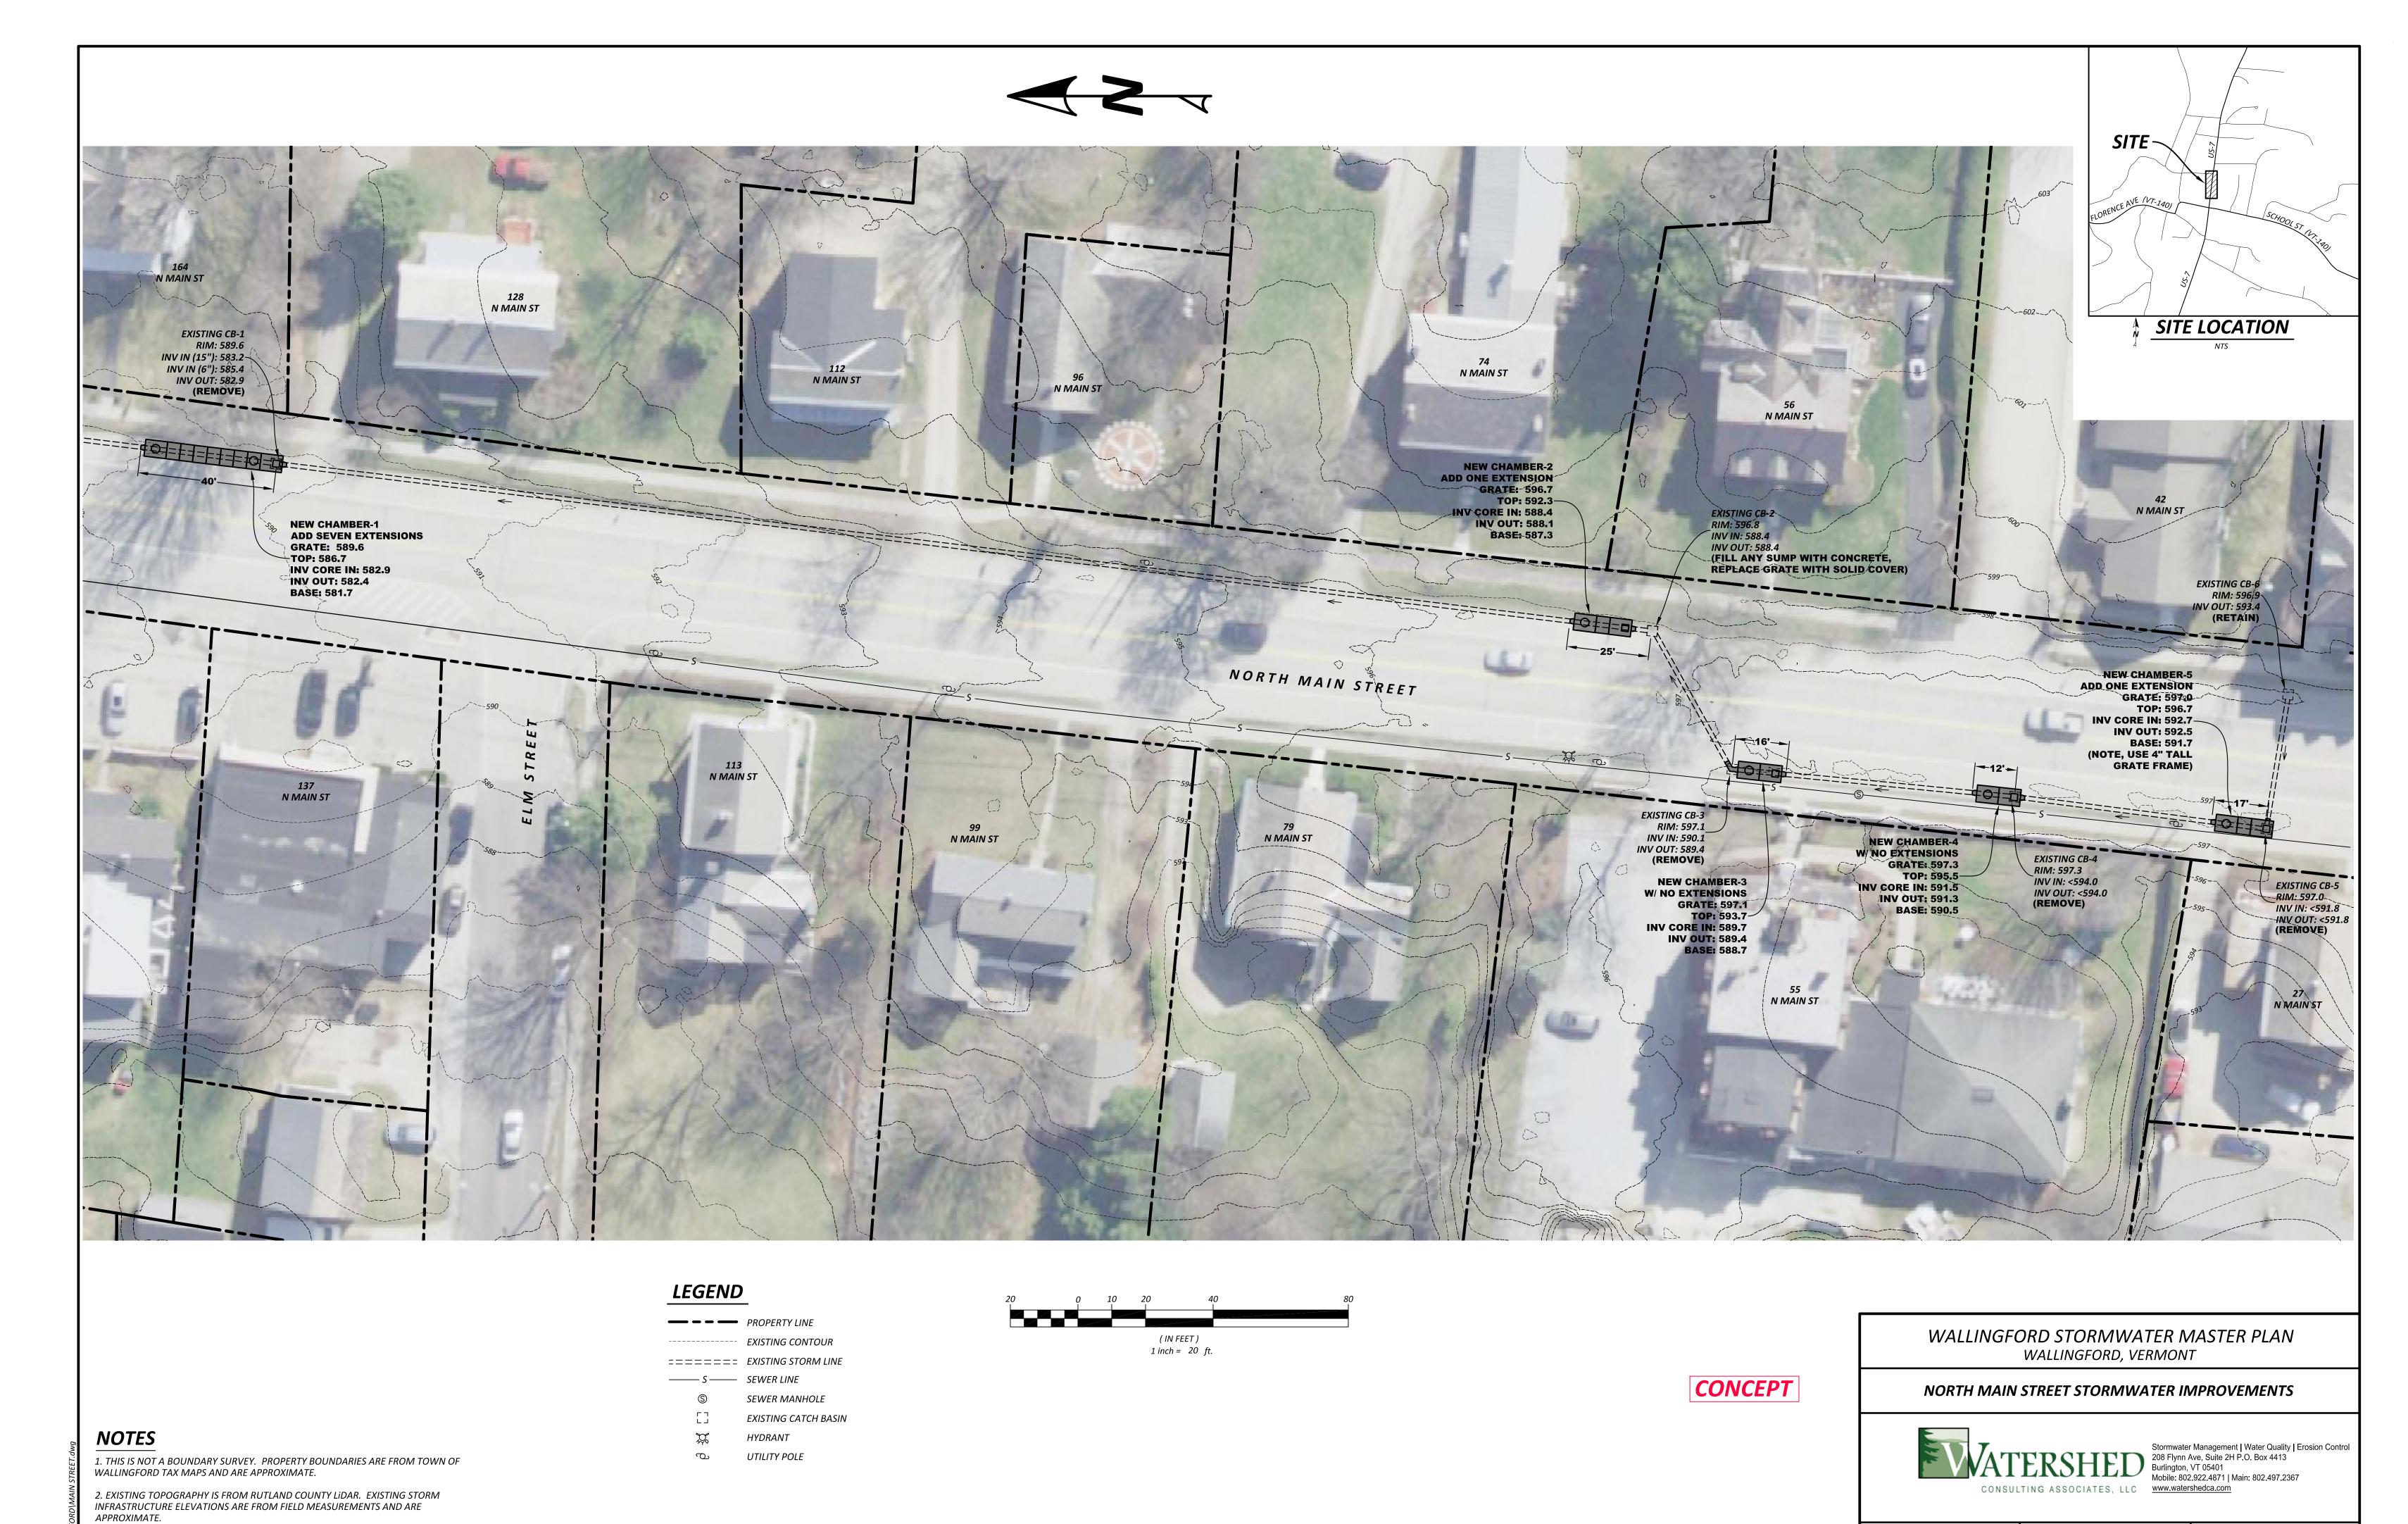

# **LEGEND**

— PROPERTY LINE EXISTING CONTOUR — · · — EDGE OF RIVER ——— ST——— EXISTING STORM DRAIN LINE -----s ---- EXISTING SANITARY SEWER LINE TREE LINE STORMWATER CATCH BASIN UTILITY POLE

### **NOTES**

THIS OFFICE ON 5/24/18.

1. THIS IS NOT A BOUNDARY SURVEY. PROPERTY BOUNDARIES ARE FROM TOWN OF WALLINGFORD TAX MAPS AND ARE APPROXIMATE.

SANITARY SEWER MANHOLE

3. EXISTING TOPOGRAPHY IS FROM RUTLAND COUNTY LIDAR. EXISTING STORM INFRASTRUCTURE ELEVATIONS CONFIRMED BY TOTAL STATION SURVEY CONDUCTED BY

3. UNDERGROUND UTILITIES SHOWN ON THIS PLAN ARE FROM VARIOUS SOURCES AND NEED TO BE VERIFIED BEFORE ANY CONSTRUCTION OR DISTURBANCE BEGINS.

WALLINGFORD STORMWATER MASTER PLAN WALLINGFORD, VERMONT

ELEMENTARY SCHOOL SITE PLAN

Stormwater Management | Water Quality | Erosion Control 208 Flynn Ave, Suite 2H P.O. Box 4413 Burlington, VT 05401 Mobile: 802.922.4871 | Main: 802.497.2367

SCALE: APPROVED BY: DRAWN BY: NOTED 11/5/18 CHECKED BY: AT SHEET: 1 OF