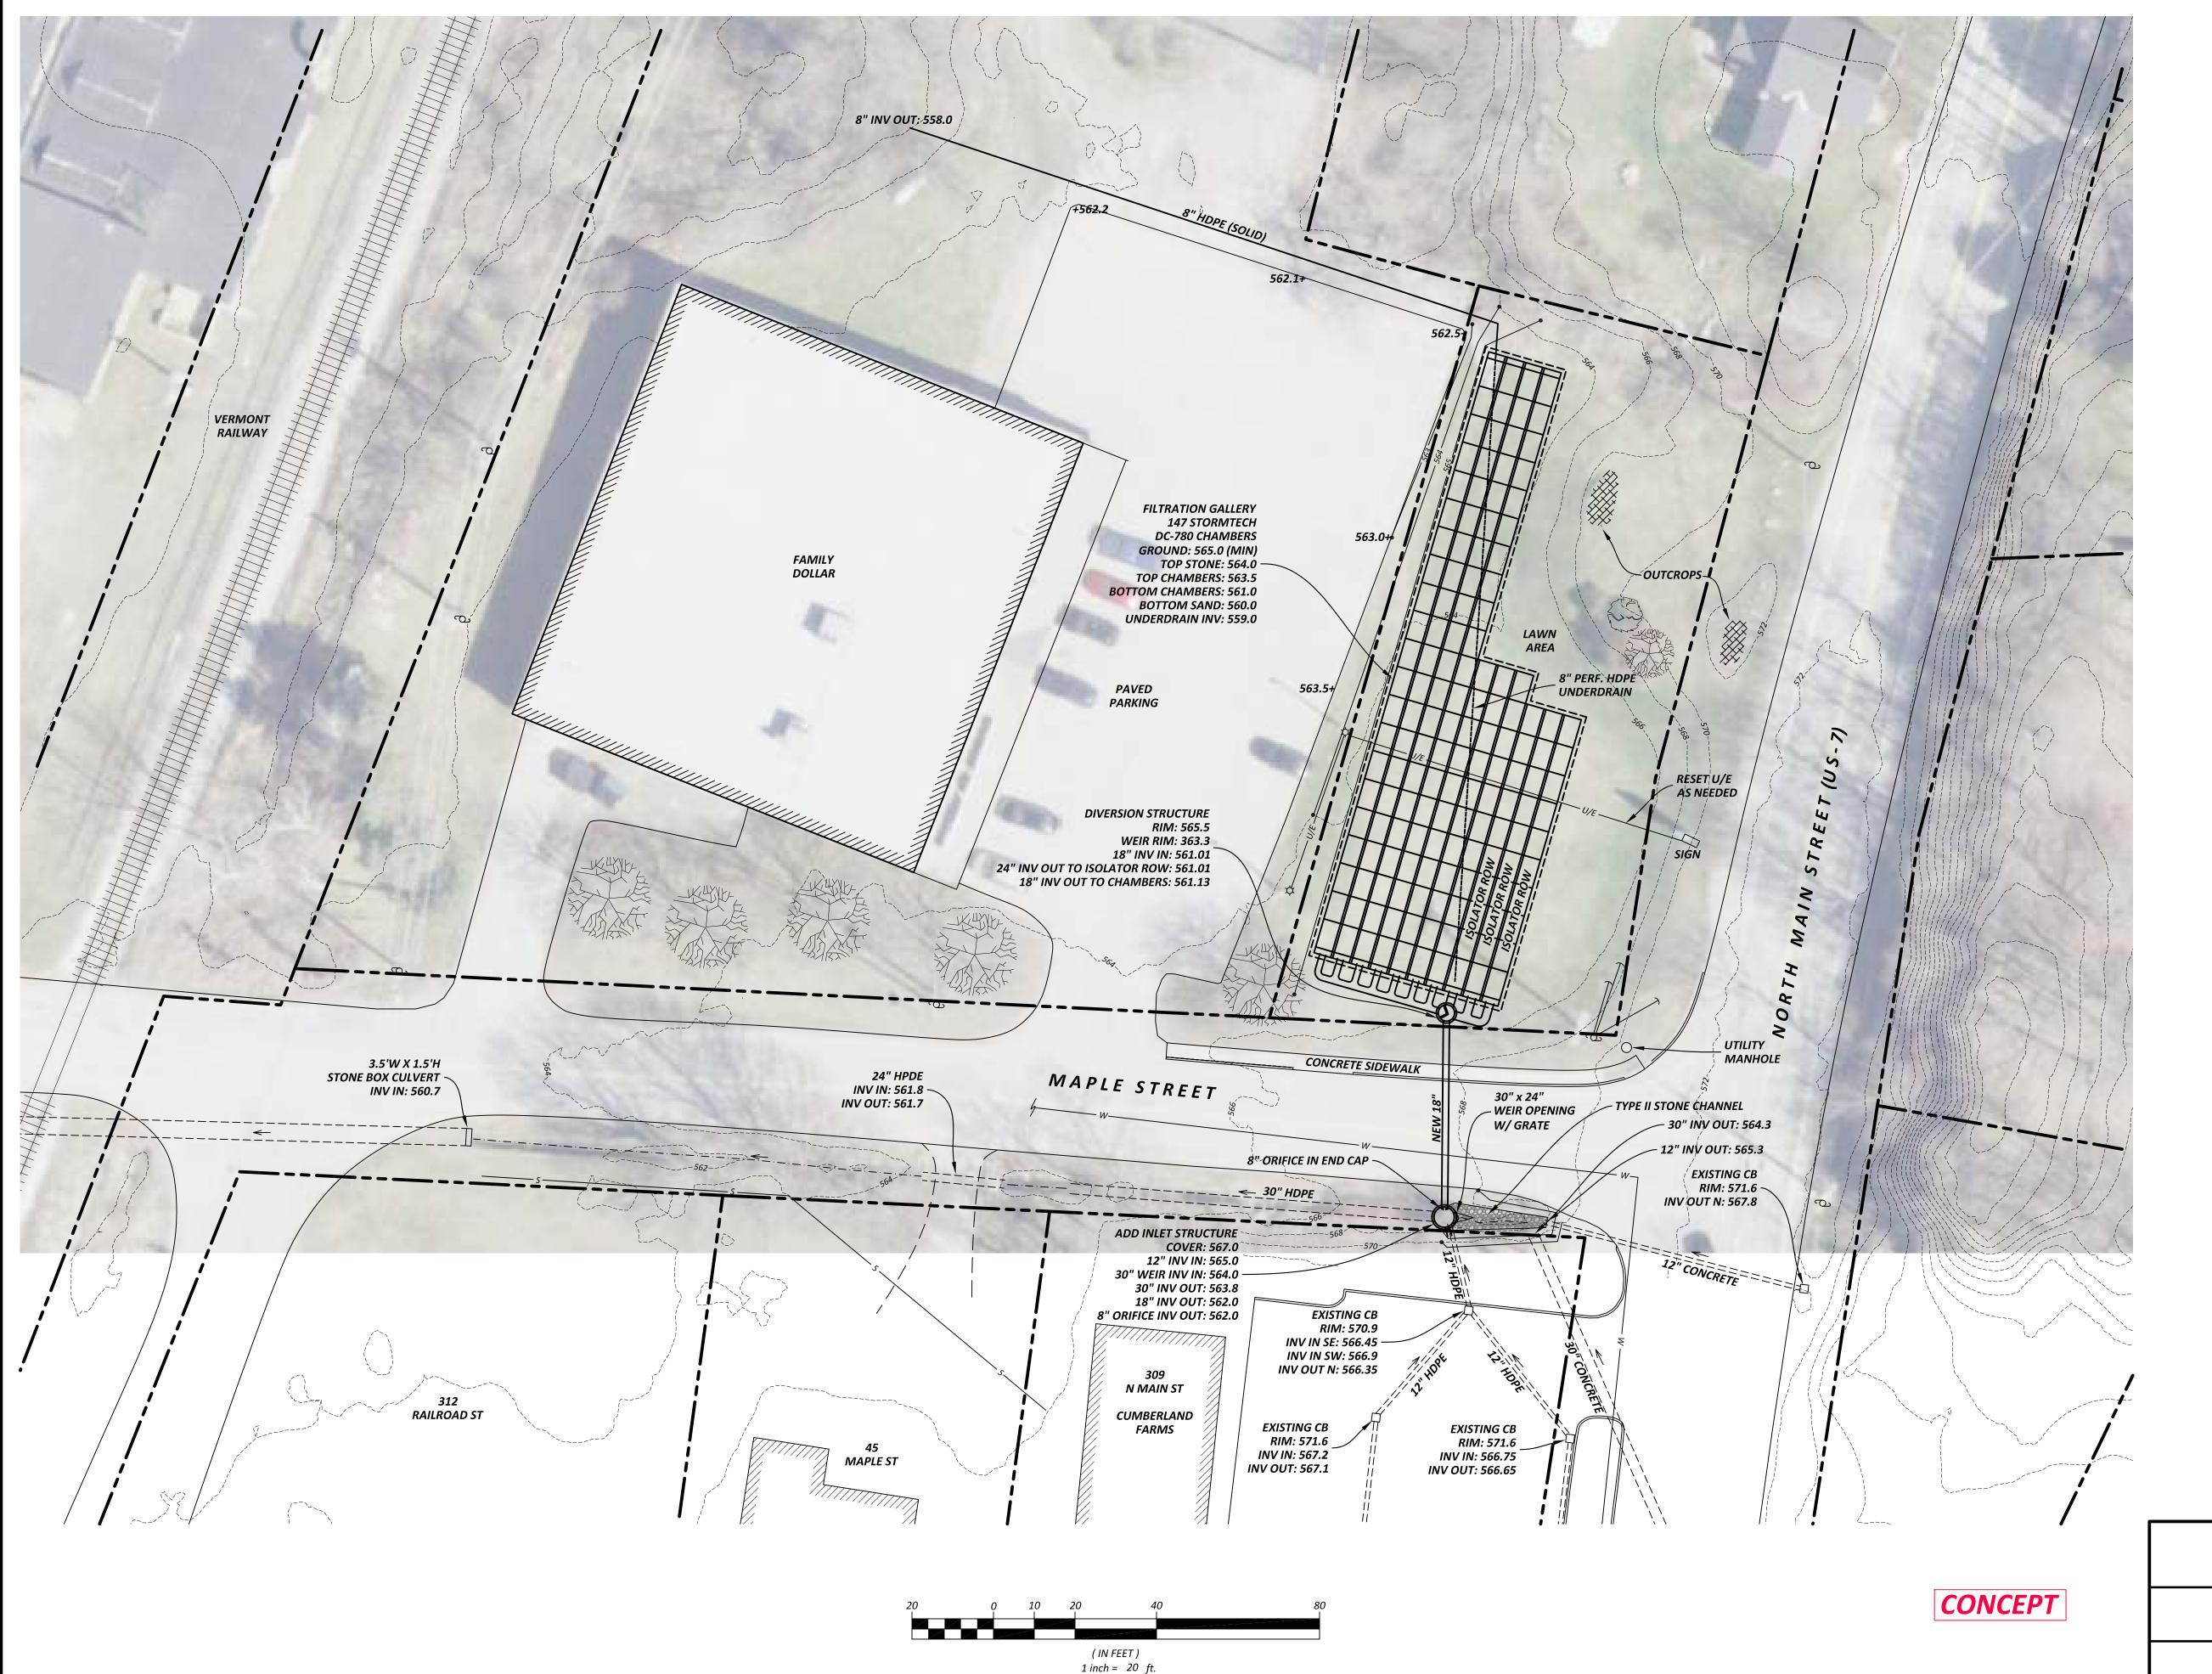

## **LEGEND**

— PROPERTY LINE EXISTING CONTOUR • FINISH GRADE CONTOUR ---- DRAINAGE DITCH = = = = EXISTING STORM DRAIN LINE ——— w——— EXISTING WATER LINE (APPROX.) RAILROAD TRACKS STORMWATER CATCH BASIN UTILITY POLE

### **NOTES**

1. THIS IS NOT A BOUNDARY SURVEY. PROPERTY BOUNDARIES ARE FROM TOWN OF WALLINGFORD TAX MAPS AND ARE APPROXIMATE.

2. EXISTING TOPOGRAPHY IS FROM RUTLAND COUNTY LIDAR. EXISTING STORM INFRASTRUCTURE ELEVATIONS CONFIRMED BY TOTAL STATION SURVEY CONDUCTED BY THIS OFFICE ON 5/24/18.

3. UNDERGROUND UTILITIES SHOWN ON THIS PLAN ARE FROM VARIOUS SOURCES AND NEED TO BE VERIFIED BEFORE ANY CONSTRUCTION OR DISTURBANCE BEGINS.

WALLINGFORD STORMWATER MASTER PLAN WALLINGFORD, VERMONT

#### FAMILY DOLLAR SITE PLAN

Stormwater Management | Water Quality | Erosion Control 208 Flynn Ave, Suite 2H P.O. Box 4413 Burlington, VT 05401 Mobile: 802.922.4871 | Main: 802.497.2367

APPROVED BY: DA/AT SMS SCALE: DRAWN BY: NOTED 11/5/18 CHECKED BY: AT SHEET: 1 OF